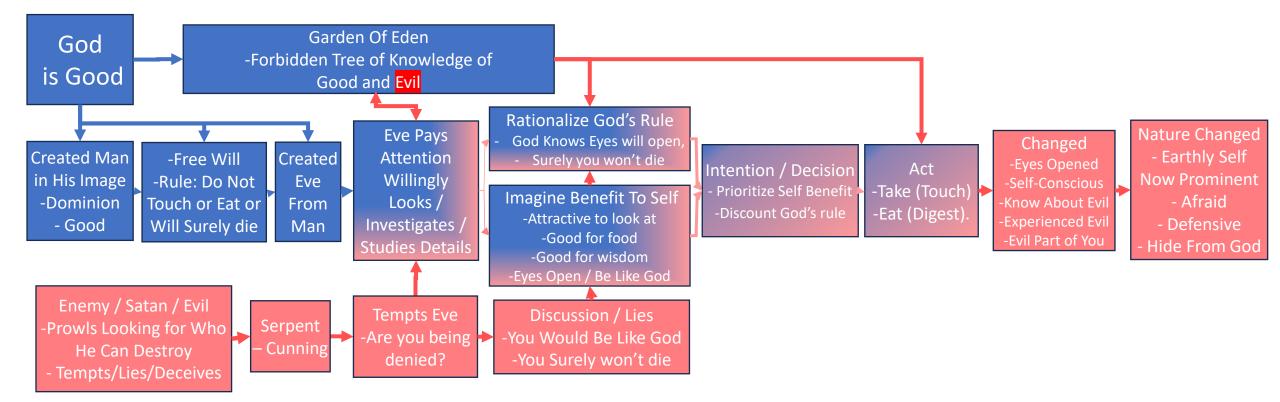

#### What Happened In The Garden?

God Adam / Eve

**Before** Made man in God's image and likeness

– God is Love

Given dominion over earth

**Declared Good** 

Put in Garden

Do what you want, but one big rule: "Don't touch or eat the fruit from the tree of knowledge of good and evil or you will surely die"

Exercising dominion - Naming the animals

Given Wife

Naked, Innocent, Not afraid

Rebellion

#### During

Listened to temptation:

- Is God really limiting what you can eat?

Look – Investigate - Contemplate

- Selfish Thoughts / Desires:
  - Want what is denied
  - Desirable to Be wise "like God"
  - Want to Know Good and Evil

#### Rationalize

- Fruit Good for food
- Fruit Pleasant to look at
- Desirable to be wise like God

Believed lie:

- "Surely you won't die"

Decide to Act:

- Take the fruit (be contaminated)
- Eat the fruit (make it part of you)

#### After

Eyes Opened - Became Self-conscious

- Realize they are Naked
- Needed to cover themselves

Fall

- Become Afraid
- Hid from God Separated

Self Serving Agenda – Deflect blame

- Adam Blames Eve
- Then Blames God for Eve
- Eve Blames Serpent

Removed from the garden Labor, Suffer, Die

God shed blood to cloth them Promised solution from Eve

Something surely died – The Image

We inherit Adams "flawed image"