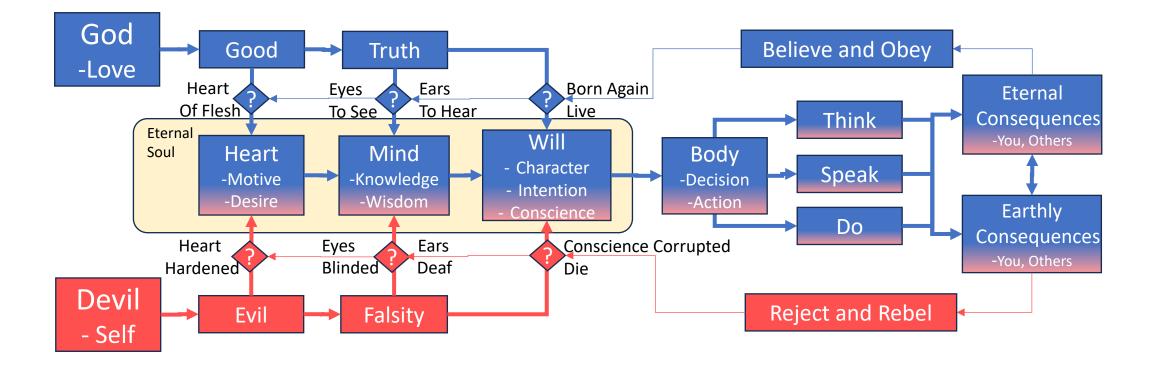

### We Are Changed By Our Choices

Mark 7:20-23 ... "What comes out of a person is what defiles him" ...

### How: Reflection, Gratitude, Intention

- Watch for ME in thoughts/words/actions
  - Undesired / Instigative thoughts from Selfish desires
  - Self-centered Agendas / Activities What is your why?
  - Lower view of others
  - Efforts To Raise Up Self Image
- Purposefully Raise God Up
  - Praise Private and Public Give Him Credit
  - Gratitude / Thankfulness Mornings, Evenings, Gratitude Journal
- Find ever more ways to flow love to others
  - Smile
  - Encouraging words
  - Random acts of kindness
  - Serve Others / Good Works

### How: Pursue Transformation

What to do when we notice an issue / opportunity / barrier?

- Run to God, Seek His Face
- Thank Him for helping your notice, Caring is a critical first step in change
- Seek to understand the driver (What aspect of self-centered will is not yet yielded)
- Hate the Evil Understand how It harms others, or limits your usefulness
- Repent, Turn from Evil as Sin against God
- Cut off / Crucify your motive Declare it Unwanted, Nailed to Cross, Dead
- Yield to the Spirit for Help uproot / overcome / replace the flawed motive
- Claim Promise / Calling to become better
  - I have been crucified with Christ and I no longer live, but Christ lives in me
  - I bury the old me in the grave with Jesus, I am raised into new life with Jesus
  - I am born again, All things old pass a way, Behold ALL things are new
  - I am clay, He is the potter, He will shape me and show His power through me.
  - I am his workmanship, created in Christ Jesus for good works
  - With His Help, I will shine in this dark world and bring Him glory.