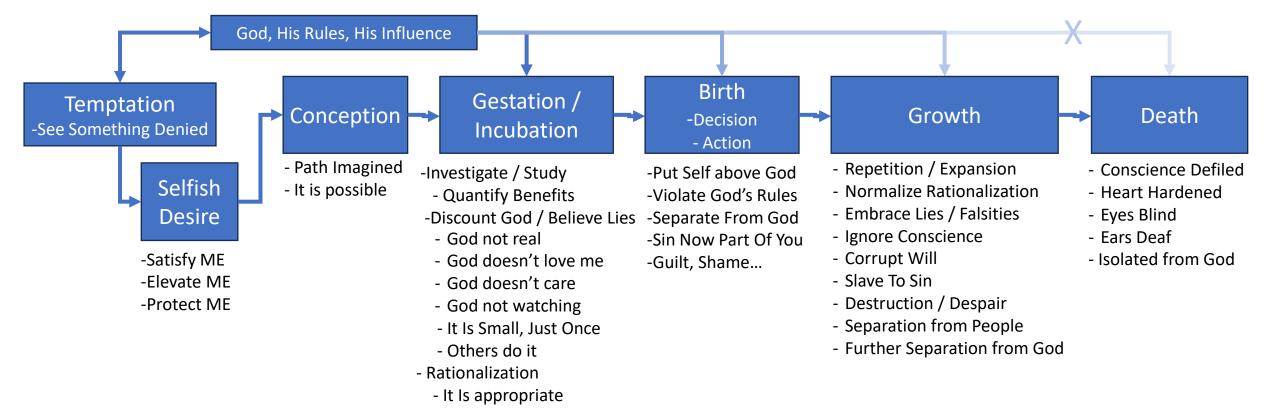

#### Sin Is A Process

#### James 1:14-15

14 But each one is tempted when he is drawn away by his own desires and enticed. 15 Then, when desire has conceived, it gives birth to sin; and sin, when it is full-grown, brings forth death.

### Psychological Processes At Work

Reactance:

When people perceive freedoms as being restricted, they often experience a strong emotional reaction known as reactance. This can lead to a heightened desire for the forbidden item to reclaim autonomy.

#### Selective Attention:

Once you notice something new, your brain starts to actively look for it in your environment, and you start to notice it everywhere.

#### Attention Focus:

Your brain becomes active as you study something, You become attracted to what you have invested energy learning about.

Fantasy and Idealization:

Forbidden things can become idealized in our minds. The act of wanting something that is off-limits can create a fantasy around it, making it seem more perfect or desirable than it might actually be.